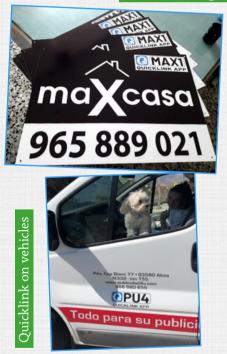

# Place your Quicklink in your advertisement.

Near your contact details.

#### Best with the QR code of the Quicklink App

You will receive both files from us for free.

# Everywhere your contact details are, should also be your Quicklink.

#### Quicklink on signs

Quicklink belongs in your advertisement.

# Everywhere your contact details are, should also be your Quicklink.

Quicklink belongs in your adverstisement.