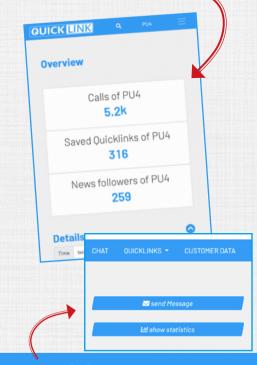

your contact details and document.

You can see in the statistics how many have saved your Quicklink:

Send them a message!