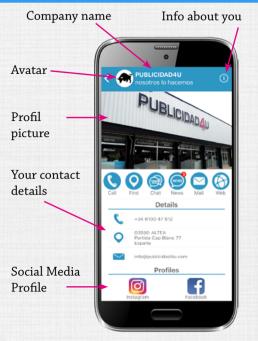

# Your Quicklink for your contact details.

# Fill out your profile completely.

### Check <u>your Quicklink</u> in the Quicklink App:

## Introduce your Quicklink in the App...

...your customers see this in the app.