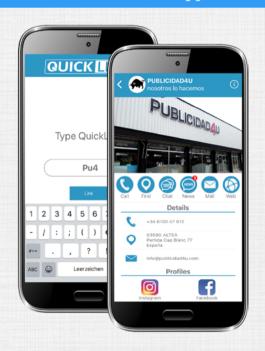

#### So you can share your Quicklink too:

#### In the Quicklink App:

#### • Go to My Links

| (g)              | Sunscape Costa S.L<br>Property Conultant |                   | SUN1                      |                              |            |
|------------------|------------------------------------------|-------------------|---------------------------|------------------------------|------------|
| ¢                | Lujo Luxury Living<br>Welcome to Lujo L  |                   | LUJO2<br>1                | • Swipe your<br>Quicklink to |            |
| $\boldsymbol{X}$ | Max Casa<br>Properties Co                | osta Bl           | MAX1                      | the left                     |            |
| <b>A</b>         | PUBLICE AD                               |                   | PU4                       |                              |            |
| Add              | Links                                    | My                | Links                     | osta S.L<br>ultant           | SUN1       |
|                  |                                          |                   | Lujo Luxury<br>Welcome to |                              | LUJO2<br>1 |
|                  |                                          |                   | Max Casa<br>Properties C  | Costa Bl                     | MAX1       |
|                  |                                          | )AD4U<br>lo hacen | PU                        | 4 🌣 🕻                        |            |
|                  |                                          | Add               | Links                     | My L                         | inks       |

- Click on the share icon on the right
  - · Choose how you want to share

<u>T</u>ry it.

### Another way you can share your quicklink is: